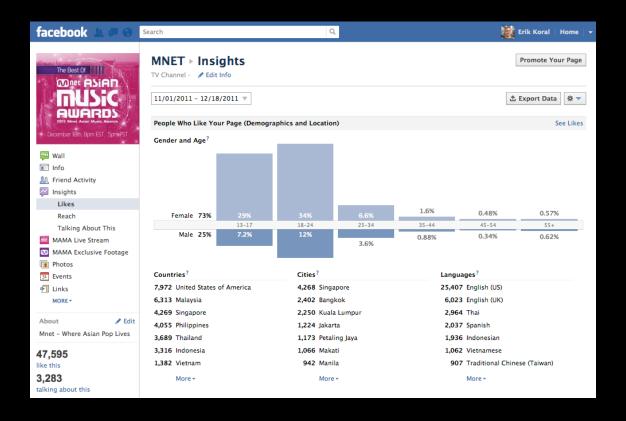

#### RESULTS

We began at 16,000 Friends and in just 6 weeks time raised that number to 48,000.

Growth of over 300%.

|          |       |      | TOTAL STA |        |                         |
|----------|-------|------|-----------|--------|-------------------------|
| Date     |       |      |           |        | Daily Total Impressions |
| 11/1/11  | 16786 | 274  | 5860016   | 4910   | 14414                   |
| 11/2/11  | 17019 | 242  | 5954840   | 5518   | 33045                   |
| 11/3/11  | 17281 | 269  | 6020376   | 5688   | 26712                   |
| 11/4/11  | 17573 | 298  | 6125351   | 4351   | 12175                   |
| 11/5/11  | 17804 | 239  | 6239145   | 4818   | 13635                   |
| 11/6/11  | 17993 | 200  | 6311754   | 5096   | 13953                   |
| 11/7/11  | 18151 | 160  | 6385046   | 5191   | 23040                   |
| 11/8/11  | 18296 | 151  | 6512272   | 4815   | 17920                   |
| 11/9/11  | 18451 | 163  | 6489397   | 5224   | 34561                   |
| 11/10/11 | 18637 | 207  | 6544228   | 5631   | 39161                   |
| 11/11/11 | 18832 | 200  | 6607666   | 4764   | 20918                   |
| 11/12/11 | 19069 | 246  | 6679121   | 2372   | 6450                    |
| 11/13/11 | 19275 | 212  | 6750869   | 2129   | 5366                    |
| 11/14/11 | 19521 | 250  | 6832978   | 6905   | 56050                   |
| 11/15/11 | 22392 | 2892 | 6905423   | 23860  | 99791                   |
| 11/16/11 | 23221 | 844  | 7924521   | 17849  | 66553                   |
| 11/17/11 | 23818 | 610  | 8180102   | 13733  | 42059                   |
| 11/18/11 | 24343 | 542  | 8343671   | 59086  | 265233                  |
| 11/19/11 | 24842 | 504  | 8511086   | 65974  | 185100                  |
| 11/20/11 | 25293 | 459  | 8664102   | 17152  | 44783                   |
| 11/21/11 | 25708 | 424  | 8819317   | 70514  | 356485                  |
| 11/22/11 | 26113 | 419  | 8943054   | 74555  | 511256                  |
| 11/23/11 | 26570 | 473  | 9092540   | 57674  | 493994                  |
| 11/24/11 | 27046 | 480  | 9237328   | 55547  | 438112                  |
| 11/25/11 | 27459 | 420  | 9388997   | 64097  | 472101                  |
| 11/26/11 | 27950 | 497  | 9530511   | 70173  | 480078                  |
| 11/27/11 | 29106 | 1175 | 9701503   | 78457  | 497728                  |
| 11/28/11 | 33434 | 4383 | 10079684  | 102362 | 684422                  |
| 11/29/11 | 40638 | 7488 | 11320556  | 170410 | 1377662                 |
| 11/30/11 | 41434 | 851  | 13628781  | 40518  | 141887                  |
| 12/1/11  | 41828 | 424  | 13923673  | 27986  | 85363                   |
| 12/2/11  | 42190 | 377  | 14093525  | 23728  | 59330                   |
| 12/3/11  | 42550 | 374  | 14230968  | 16453  | 38244                   |
| 12/4/11  | 42848 | 308  | 14362624  | 14635  | 32502                   |
| 12/5/11  | 43108 | 286  | 14488013  | 17281  | 83711                   |
| 12/6/11  | 43288 | 202  | 14583786  | 14094  | 36587                   |
| 12/7/11  | 43477 | 200  | 14676234  | 13956  | 36190                   |
| 12/8/11  | 43649 | 185  | 14743486  | 14604  | 43997                   |
| 12/9/11  | 43841 | 220  | 14754756  | 13324  | 55213                   |
| 12/10/11 | 44228 | 399  | 14873603  | 9065   | 22486                   |
| 12/11/11 | 44538 | 326  | 14994966  | 11982  | 30798                   |
| 12/12/11 | 44762 | 248  | 15086648  | 15922  | 98028                   |
| 12/13/11 | 44952 | 201  | 15166211  | 11680  | 36305                   |
| 12/14/11 | 45184 | 247  | 15233571  | 14612  | 56193                   |
| 12/15/11 | 45336 | 251  | 15301193  | 11092  | 39993                   |
| 12/16/11 | 45688 | 251  | 15369900  | 11004  | 38431                   |
| 12/17/11 | 46061 | 387  | 15450132  | 6338   | 16274                   |
| 12/18/11 | 46803 | 786  | 15556798  | 16961  | 117017                  |
| 12/19/11 | 47048 | 273  |           |        |                         |

### FACEBOOK TOTALS

- Lifetime likes
- Daily likes
- Daily friends of Fans
- Daily total reach
- Daily impressions