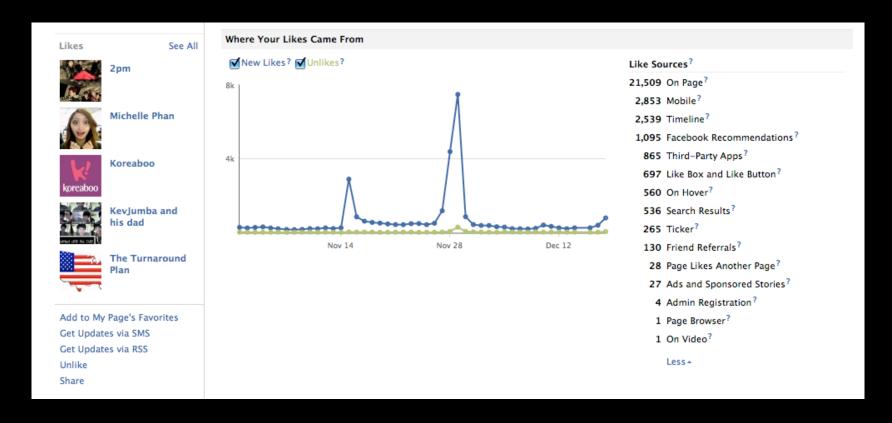

#### RESULTS

We began at 16,000 Friends and in just 6 weeks time raised that number to 48,000.

Growth of over 300%.

|          |       |      | TOTAL STA |        |                         |
|----------|-------|------|-----------|--------|-------------------------|
| Date     |       |      |           |        | Daily Total Impressions |
| 11/1/11  | 16786 | 274  | 5860016   | 4910   | 14414                   |
| 11/2/11  | 17019 | 242  | 5954840   | 5518   | 33045                   |
| 11/3/11  | 17281 | 269  | 6020376   | 5688   | 26712                   |
| 11/4/11  | 17573 | 298  | 6125351   | 4351   | 12175                   |
| 11/5/11  | 17804 | 239  | 6239145   | 4818   | 13635                   |
| 11/6/11  | 17993 | 200  | 6311754   | 5096   | 13953                   |
| 11/7/11  | 18151 | 160  | 6385046   | 5191   | 23040                   |
| 11/8/11  | 18296 | 151  | 6512272   | 4815   | 17920                   |
| 11/9/11  | 18451 | 163  | 6489397   | 5224   | 34561                   |
| 11/10/11 | 18637 | 207  | 6544228   | 5631   | 39161                   |
| 11/11/11 | 18832 | 200  | 6607666   | 4764   | 20918                   |
| 11/12/11 | 19069 | 246  | 6679121   | 2372   | 6450                    |
| 11/13/11 | 19275 | 212  | 6750869   | 2129   | 5366                    |
| 11/14/11 | 19521 | 250  | 6832978   | 6905   | 56050                   |
| 11/15/11 | 22392 | 2892 | 6905423   | 23860  | 99791                   |
| 11/16/11 | 23221 | 844  | 7924521   | 17849  | 66553                   |
| 11/17/11 | 23818 | 610  | 8180102   | 13733  | 42059                   |
| 11/18/11 | 24343 | 542  | 8343671   | 59086  | 265233                  |
| 11/19/11 | 24842 | 504  | 8511086   | 65974  | 185100                  |
| 11/20/11 | 25293 | 459  | 8664102   | 17152  | 44783                   |
| 11/21/11 | 25708 | 424  | 8819317   | 70514  | 356485                  |
| 11/22/11 | 26113 | 419  | 8943054   | 74555  | 511256                  |
| 11/23/11 | 26570 | 473  | 9092540   | 57674  | 493994                  |
| 11/24/11 | 27046 | 480  | 9237328   | 55547  | 438112                  |
| 11/25/11 | 27459 | 420  | 9388997   | 64097  | 472101                  |
| 11/26/11 | 27950 | 497  | 9530511   | 70173  | 480078                  |
| 11/27/11 | 29106 | 1175 | 9701503   | 78457  | 497728                  |
| 11/28/11 | 33434 | 4383 | 10079684  | 102362 | 684422                  |
| 11/29/11 | 40638 | 7488 | 11320556  | 170410 | 1377662                 |
| 11/30/11 | 41434 | 851  | 13628781  | 40518  | 141887                  |
| 12/1/11  | 41828 | 424  | 13923673  | 27986  | 85363                   |
| 12/2/11  | 42190 | 377  | 14093525  | 23728  | 59330                   |
| 12/3/11  | 42550 | 374  | 14230968  | 16453  | 38244                   |
| 12/4/11  | 42848 | 308  | 14362624  | 14635  | 32502                   |
| 12/5/11  | 43108 | 286  | 14488013  | 17281  | 83711                   |
| 12/6/11  | 43288 | 202  | 14583786  | 14094  | 36587                   |
| 12/7/11  | 43477 | 200  | 14676234  | 13956  | 36190                   |
| 12/8/11  | 43649 | 185  | 14743486  | 14604  | 43997                   |
| 12/9/11  | 43841 | 220  | 14754756  | 13324  | 55213                   |
| 12/10/11 | 44228 | 399  | 14873603  | 9065   | 22486                   |
| 12/11/11 | 44538 | 326  | 14994966  | 11982  | 30798                   |
| 12/12/11 | 44762 | 248  | 15086648  | 15922  | 98028                   |
| 12/13/11 | 44952 | 201  | 15166211  | 11680  | 36305                   |
| 12/14/11 | 45184 | 247  | 15233571  | 14612  | 56193                   |
| 12/15/11 | 45336 | 251  | 15301193  | 11092  | 39993                   |
| 12/16/11 | 45688 | 251  | 15369900  | 11004  | 38431                   |
| 12/17/11 | 46061 | 387  | 15450132  | 6338   | 16274                   |
| 12/18/11 | 46803 | 786  | 15556798  | 16961  | 117017                  |
| 12/19/11 | 47048 | 273  |           |        |                         |

### FACEBOOK TOTALS

- Lifetime likes
- Daily likes
- Daily friends of Fans
- Daily total reach
- Daily impressions