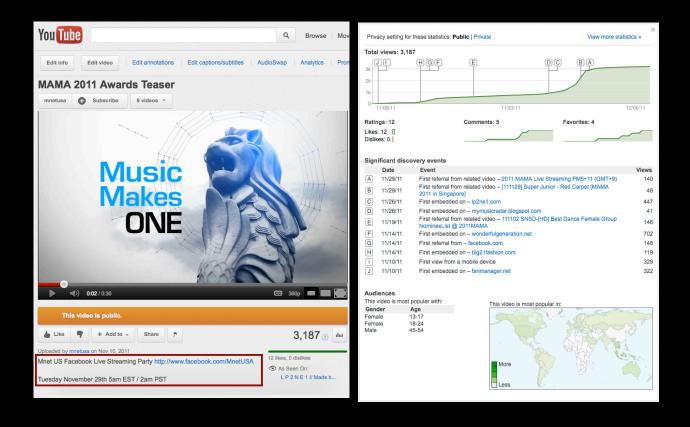

GE



Welcome to the MNET USA Street Team! We've put together this Street Team Page with verything you need to help promote the 2011 MAMA Awards. Everything that you need to promote online is located under the Online Tools Tab. Keep track of everything you do by taking screen shots of your work. You can upload screen shots to this site by using the report work button above. For more info on reporting and screen shots, by the Word Peteor Table Vision Street Page 10 and 10 a

Here's a list of objectives that we need help with:

#### Twitter

- Follow and Re-Tweet anything about MAMA Awards from MnetUS Twitter
- . Tweet about your excitement for MAMA
- Tag @MNetUS in all messaging

#### Facebook

Update your status with MAMA news and content



REPORT YOUR WORK HERE!



# YOUTUBE STATISTICS



## **OUTREACH METRICS**

### FORUMS / FAN SITES

**KPOP – 73** 

JPOP - 32

**ANIME – 22** 

CROSSOVER - 174

### Facebook

**KPOP – 39** 

JPOP – 32

ANIME - 35

### **YAHOOGROUPS**

**KPOP – 17** 

ANIME - 22

### **BLOGS**

KPOP BLOGS – 114 ANIME BLOGS – 37

**Total: 597** 

### **BLOG BITES - VIEWS PER MONTH**

Wonderful Generation - 500,000/month

Absolute MBLAQ - 400,000/month

K-popped – 800,000/month

CNBLUESTORM - 270,000/month

Go K pop – 300,000/month

Jpop Asia – 420,000/month

In tuned – 35,000/month

2PM Always – 130,000/month

Let's Play 2NE1 – 250,000/month

SS501-2NE1 - 130,000/month

Big 21 Fashion – 50,000/month

YG Ladies - 30,000/month

Daily K-pop News – 850,000/month

TOTAL READERS REACHED: 4,165,000

## DIGITAL TEAM METRICS

MEMBERS - 550

**REPORTS** – 6784

SCRE